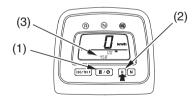

## **Digital Clock**

Shows hour and minute while the ignition is ON (1).

To change the display from hourmeter to digital clock, press and release the hourmeter/digital clock select button (1).

To adjust the time, proceed as follows:

- 1. Turn the ignition switch ON (|).
- 2. To advance the hour display one unit at a time, press and release the hour select button (2).

To advance the hour display automatically, press and hold the hour select button. After 2 seconds, the hour display will begin advancing. Release the button when the display reaches the desired hour (3).