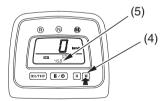

3. To advance the minute display one unit at a time, press and release the minute select button (4).

To advance the minute display automatically, press and hold the minute select button. After 2 seconds, the minute display will begin advancing. Release the button when the display reaches the desired minute (5).

4. To zero the minute display, press and hold both the hour and minute select buttons simultaneously for 2 seconds.

- (1) hourmeter/digital clock select button
- (2) hour select button

- (3) hour
- (4) minute select button
- (5) minute