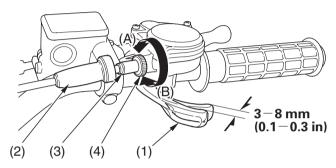

#### RIGHT HANDI FRAR

(1) throttle lever

(4) lock nut

- (2) rubber sleeve
- (A) decrease freeplay
- (3) throttle cable adjuster
- (B) increase freeplay

### Inspection

Check freeplay at the throttle lever (1).

Freeplay:

3-8 mm (0.1-0.3 in)

#### Adjustment

- 1. Slide the rubber sleeve (2) back to expose the throttle cable adjuster (3).
- 2. Loosen the lock nut (4).
- 3. Turn the adjuster to obtain the correct freeplay.
- 4. Tighten the lock nut and reinstall the sleeve.
- 5. After adjustment, check for smooth operation of the throttle lever from fully closed to fully open in all steering positions.