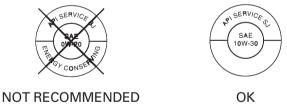

## Oil Recommendation

| API classification | SG or higher except oils labeled as<br>energy conserving on the circular API<br>service label |
|--------------------|-----------------------------------------------------------------------------------------------|
| viscosity (weight) | SAE 10W-30                                                                                    |
| JASO T 903         | MA                                                                                            |
| standard           |                                                                                               |
| suggested oil*     | Pro Honda GN4 4-stroke oil (USA &                                                             |
|                    | Canada), or Honda 4-stroke oil                                                                |
|                    | (Canada only), or an equivalent                                                               |
|                    | motorcycle oil.                                                                               |

- \* Suggested oils are equal in performance to SJ oils that are not labeled as energy conserving on the circular API service label.
- Your ATV does not need oil additives. Use the recommended oil.
- Do not use oils with graphite or molybdenum additives. They may adversely affect clutch operation.
- Do not use API SH or higher oils displaying a circular API "energy conserving" service label on the container. They may affect lubrication and clutch performance.