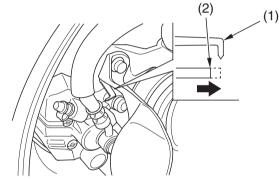

RIGHT FRONT (Left side similar)

(1) wear indicator (2) edge of reference mark

Check the wear indicator (1). If the wear indicator aligns with the edge of the reference mark (2), both pads must be replaced, see your Honda dealer for this replacement.