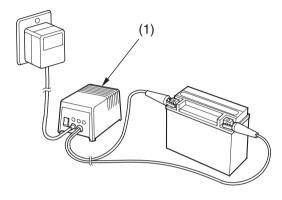

## (1) charger

Be sure to read the information that came with your battery charger and follow the instructions on the battery. Improper charging may damage the battery.

We recommend using a charger (1) designed specifically for your Honda, which can be purchased from your Honda dealer. These units can be left connected for long periods without risking damage to the battery. However, do not intentionally leave the charger connected longer than the time period recommended in the charger's instructions. Avoid using an automotive-type battery charger. An automotive charger can overheat an ATV battery and cause premature damage.