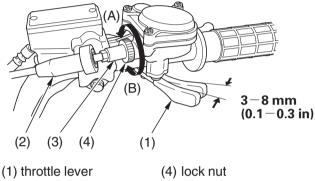

## **RIGHT HANDLEBAR**

- (2) rubber sleeve
- (A) decrease freeplay
- (3) throttle cable adjuster (1
- (B) increase freeplay

Inspection

Check freeplay at the throttle lever (1).

Freeplay:

3-8 mm (0.1-0.3 in)

Adjustment

- 1. Slide the rubber sleeve (2) back to expose the throttle cable adjuster (3).
- 2. Loosen the lock nut (4).
- 3. Turn the adjuster to obtain the correct freeplay.
- 4. Tighten the lock nut and reinstall the sleeve.
- 5. After adjustment, check for smooth operation of the throttle lever from fully closed to fully open in all steering positions.