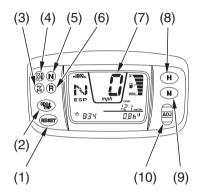

## TRX500FA

- (1) RESET button (TRX500FA)
- (2) odometer/tripmeter select button
- (3) 4WD indicator
- (4) high oil/coolant temperature indicator
- (5) neutral indicator

- (6) reverse indicator
- (7) multi-function display
- (8) hour select button (TRX500FA)
- (9) minute select button (TRX500FA)
- (10) adjust button (TRX500FA)