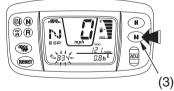

## **Digital Clock**

Shows hour and minute while the ignition is ON ( ] ).

To adjust the time, proceed as follows: (For TRX500FA)

- 1. Turn the ignition switch ON ( | ).
- 2. To put the clock in the adjust mode with the hour and minute display flashing, press and hold the adjust button (1) for more than 2 seconds.
- 3. To advance the hour display one unit at a time, press and release the hour select button (2).
  - To advance the hour display automatically, press and hold the hour select button. After 2 seconds, the hour display will begin advancing. Release the button when the display reaches the desired hour.
- 4. To advance the minute display one unit at a time, press and release the minute select button (3).
  - To advance the minute display automatically, press and hold the minute select button. After 2 seconds, the minute display will begin advancing. Release the button when the display reaches the desired minute.
- 5. To zero the minute display, press and hold both the hour and minute select buttons simultaneously for 2 seconds.
- 6. Press and hold the adjust button for more than 2 seconds when the display reaches the desired minute. The display will stop flashing.

- (1) adjust button
- (2) hour select button
- (3) minute select button

**Instruments & Controls**