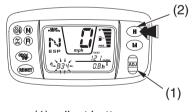

## **Digital Clock**

Shows hour and minute while the ignition is ON ( ] ).

To adjust the time, proceed as follows: (For TRX500FA)

- 1. Turn the ignition switch ON ( | ).
- 2. To put the clock in the adjust mode with the hour and minute display flashing, press and hold the adjust button (1) for more than 2 seconds.
- 3. To advance the hour display one unit at a time, press and release the hour select button (2).
  - To advance the hour display automatically, press and hold the hour select button. After 2 seconds, the hour display will begin advancing. Release the button when the display reaches the desired hour.
- 4. To advance the minute display one unit at a time, press and release the minute select button (3).
  - To advance the minute display automatically, press and hold the minute select button. After 2 seconds, the minute display will begin advancing. Release the button when the display reaches the desired minute.
- 5. To zero the minute display, press and hold both the hour and minute select buttons simultaneously for 2 seconds.
- 6. Press and hold the adjust button for more than 2 seconds when the display reaches the desired minute. The display will stop flashing.

- (1) adjust button
- (2) hour select button
- (3) minute select button

**Instruments & Controls**