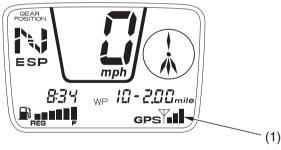

- (1) satellite status (signal strength indicator)
- If there are large obstacles nearby or overhead, move to a new location with a clear view of the sky.