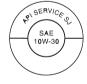

## **Oil Recommendation**

| API classification | SG or higher except oils labeled as energy conserving on the circular API service label |
|--------------------|-----------------------------------------------------------------------------------------|
| viscosity (weight) | SAE 10W-30                                                                              |
| JASO T 903         | MA                                                                                      |
| standard           |                                                                                         |
| suggested oil*     | Pro Honda GN4 4-stroke oil (USA &                                                       |
|                    | Canada), or Honda 4-stroke oil                                                          |
|                    | (Canada only), or an equivalent                                                         |
|                    | motorcycle oil.                                                                         |

- \* Suggested oils are equal in performance to SJ oils that are not labeled as energy conserving on the circular API service label.
- Your ATV does not need oil additives. Use the recommended oil.
- Do not use oils with graphite or molybdenum additives. They may adversely affect clutch operation.
- Do not use API SH or higher oils displaying a circular API "energy conserving" service label on the container. They may affect lubrication and clutch performance.