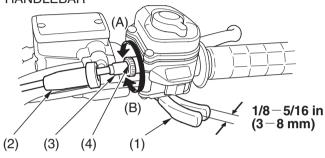

## RIGHT HANDLEBAR

- (1) throttle lever
- (4) lock nut
- (2) rubber sleeve
- (A) decrease freeplay
- (3) throttle cable adjuster
- (B) increase freeplay

### Inspection

Check freeplay at the throttle lever (1).

Freeplay:

1/8 - 5/16 in (3 - 8 mm)

### Adjustment

- 1. Slide the rubber sleeve (2) back to expose the throttle cable adjuster (3).
- 2. Loosen the lock nut (4).
- 3. Turn the adjuster to obtain the correct freeplay.
- 4. Tighten the lock nut and reinstall the sleeve.
- 5. After adjustment, check for smooth operation of the throttle lever from fully closed to fully open in all steering positions.