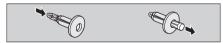

### Installation

**1.** Push the bottom of the centre pin.

- 2. Insert the clip into the hole.
- **3.** Press down on the centre pin to lock the clip.