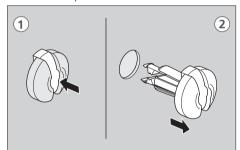

### Removal

- 1. Press down on the centre pin to release the lock.
- 2. Pull the clip out of the hole.

### Installation

**1.** Push the bottom of the centre pin.

- 2. Insert the clip into the hole.
- **3.** Press down on the centre pin to lock the clip.