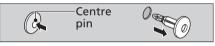

### Removal

- 1. Press down on the centre pin to release the lock.
- 2. Pull the clip out of the hole.