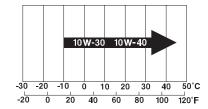

NOT RECOMMENDED

• Do not use non-detergent, vegetable, or castor based racing oils.

Other viscosities shown in the following chart may be used when the average temperature in your riding area is within the indicated range.