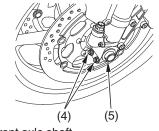

## If You Have a Flat Tire

- 5. Remove the front axle shaft (5), wheel and side collars.
  - Avoid depressing the brake lever when the caliper is off the motorcycle. This will force the caliper pistons out of the cylinders. The result will be loss of brake fluid. If this occurs, the brake system will require service. See your Honda dealer for this service.

(5) front axle shaft

LEFT FRONT