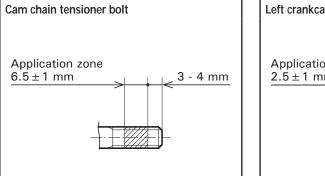

der piston/O-ring                             | Silicone grease                      |         |
| Left crankcase cover cap threads                                | Lithium based multipurpose<br>grease |         |
| Each oil seal lips                                              |                                      |         |
| Water seal lips                                                 |                                      |         |
| Right crankcase and cylinder head cover water hose joint thread | Sealant                              |         |
| Cylinder head cover mating surface                              | Three Bond 1207B<br>o equivalent     |         |
|                                                                 |                                      |         |





## Wheel

| Item              | Material                     | Remarks                   |
|-------------------|------------------------------|---------------------------|
| Rear wheel nipple | Locking agent<br>Candar C73R | Only versions<br>(ED/3ED) |