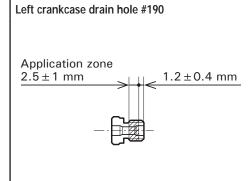

r piston/O-ring                             | Silicone grease                      |         |
| Left crankcase cover cap threads                                | Lithium based multipurpose<br>grease |         |
| Each oil seal lips                                              |                                      |         |
| Water seal lips                                                 |                                      |         |
| Right crankcase and cylinder head cover water hose joint thread | Sealant                              |         |
| Cylinder head cover mating surface                              | Three Bond 1207B<br>o equivalent     |         |
|                                                                 |                                      |         |





## Wheel

| Item              | Material                     | Remarks                   |
|-------------------|------------------------------|---------------------------|
| Rear wheel nipple | Locking agent<br>Candar C73R | Only versions<br>(ED/3ED) |