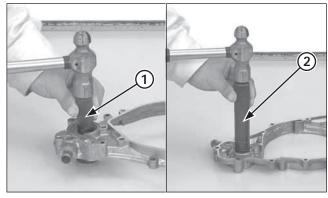

## Tools:

Bearing remover, 12 mm
- Remover shaft
- Remover weight
Generic tool
07936-1660120
07741-0010201

Remove the oil seal and water seal.

(1) WATER SEAL DRIVER(2) DRIVER/ATTACHMENT

- (1) WATER SEAL
- (2) OIL SEAL
- (3) BEARING

Install the water seal into the right crankcase cover in the direction shown in the illustration above.

## Tool:

Water seal driver 07945-KA30000

Install a new oil seal in the direction shown in the illustration above.

Drive the new bearing into the right crankcase cover (Tools; page 2-8).

- (1) WASHER
- (2) WATER PUMP SHAFT
- (3) NEW COPPER WASHER
- (4) IMPELLER