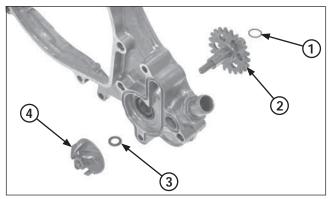

Install the water pump shaft, new copper washer and impeller into the right crankcase cover.

Hold the water pump gear using a suitable tool and tighten the impeller to the specified torque.

## Torque: 12 N·m (1.2 kgf·m, 9 lbf·ft)

Install the washer and right crankcase cover (page 4-41).