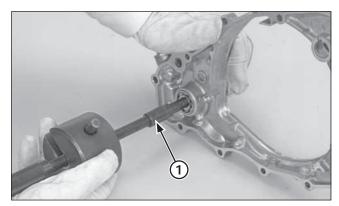

## **Engine servicing**

(1) BEARING REMOVER, 12 MM

Remove the water pump bearing from the right crankcase cover using the special tools.

## Tools:

Bearing remover, 12 mm
- Remover shaft
- Remover weight
Generic tool
07936-1660120
07741-0010201

Remove the oil seal and water seal.

(1) WATER SEAL DRIVER(2) DRIVER/ATTACHMENT

- (1) WATER SEAL
- (2) OIL SEAL
- (3) BEARING