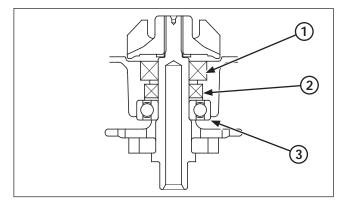

## Tools:

Bearing remover, 12 mm
- Remover shaft
- Remover weight
Generic tool
07936-1660120
07741-0010201

Remove the oil seal and water seal.

(1) WATER SEAL DRIVER(2) DRIVER/ATTACHMENT

- (1) WATER SEAL
- (2) OIL SEAL
- (3) BEARING

Install the water seal into the right crankcase cover in the direction shown in the illustration above.

## Tool:

Water seal driver 07945-KA30000

Install a new oil seal in the direction shown in the illustration above.

Drive the new bearing into the right crankcase cover (Tools; page 2-8).

- (1) WASHER
- (2) WATER PUMP SHAFT
- (3) NEW COPPER WASHER
- (4) IMPELLER