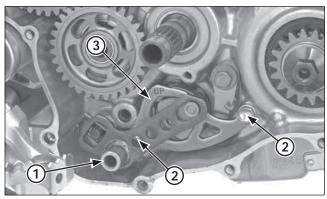

(1) KICKSTARTER ASSEMBLY (2) SPRING HOOK

Install the kickstarter assembly and hook the starter ratchet with the stopper.

Install the return spring end into the crankcase hole as shown.

(1) STOPPER PLATE

(2) BOLT