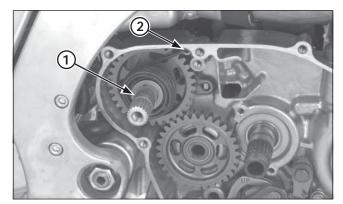

(1) KICKSTARTER ASSEMBLY (2) SPRING HOOK

Install the kickstarter assembly and hook the starter ratchet with the stopper.

Install the return spring end into the crankcase hole as shown.

(1) STOPPER PLATE

(2) BOLT