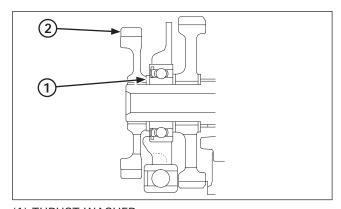

(1) KICKSTARTER ASSEMBLY (2) SPRING HOOK

Install the kickstarter assembly and hook the starter ratchet with the stopper.

Install the return spring end into the crankcase hole as shown.



(1) STOPPER PLATE

(2) BOLT



(1) THRUST WASHER

## (2) IDLE GEAR

Install the kickstarter return spring stopper plate, and tighten the bolt securely.

Install the thrust washer and idle gear onto the countershaft.

Note the direction of the idle gear as shown in the illustration.



- (1) GEARSHIFT SPINDLE
- (2) BOLTS
- (3) GUIDE PLATE

## Gearshift Linkage

## Removal

Remove the gearshift pedal.

Pull out the gearshift spindle from the crankcase.

Remove the guide plate bolts and guide plate as an assembly.

Remove the center bolt and drum center.

Remove the bolts and stopper arm, return spring and washer.