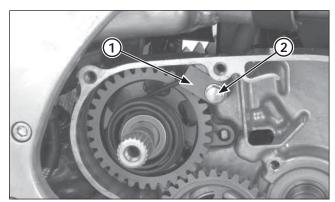

(1) THRUST WASHER

## (2) IDLE GEAR

Install the kickstarter return spring stopper plate, and tighten the bolt securely.

Install the thrust washer and idle gear onto the countershaft.

Note the direction of the idle gear as shown in the illustration.