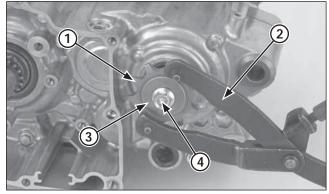

Install the spring washer and drive sprocket bolt. Hold the drive sprocket with universal holder, tighten the special bolt to the specified torque.

Torque: 31 N·m (3.2 kgf·m, 23 lbf·ft)

Install the removed parts in the reverse order of removal.