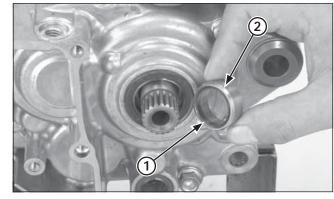

Apply grease to the new O-ring and install it into the countershaft collar groove.
Install the countershaft collar.

- (1) DRIVE SPROCKET
- (2) UNIVERSAL HOLDER
- (3) SPRING WASHER
- (4) BOLT

Install the drive sprocket.