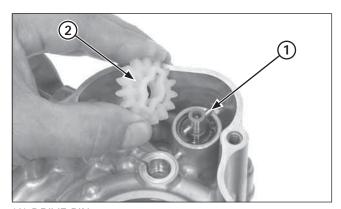

(1) DRIVE PIN(2) OIL PUMP DRIVEN GEAR

(1) NEW O-RING (2) COUNTERSHAFT COLLAR

Install the drive pin into the oil pump drive shaft hole. Install the oil pump driven gear while aligning its groove with the drive pin.