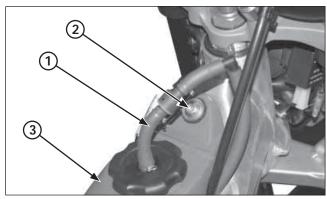

## Removal

Remove the rear fender.

Disconnect the injector 2P connector. Remove the injector holder socket bolts.

- (1) BREATHER HOSE
- (2) BOLT
- (3) FUEL TANK

Disconnect the fuel tank breather hose. Remove the fuel tank mounting bolts.