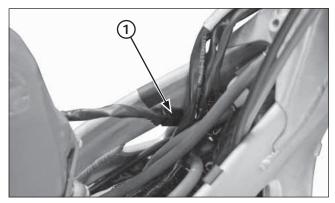

(1) 2P CONNECTOR

Pull up the fuel tank and disconnect the fuel pump 2P connector.

Remove the fuel tank and injector as an assembly being careful not to damage the injector especially tip of the injector.