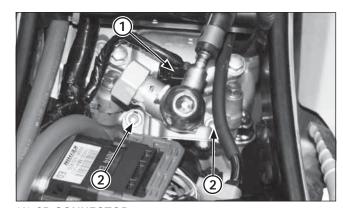

(1) 2P CONNECTOR (2) SOCKET BOLTS

## Removal

Remove the rear fender.

Disconnect the injector 2P connector. Remove the injector holder socket bolts.

- (1) BREATHER HOSE
- (2) BOLT
- (3) FUEL TANK

Disconnect the fuel tank breather hose. Remove the fuel tank mounting bolts.