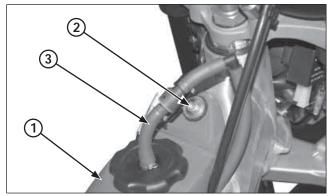

Install and tighten the fuel tank mounting bolts. Connect the fuel tank breather hose to the hose clip.

- (1) SOCKET BOLTS
- (2) 2P (BLACK) CONNECTOR

Install and tighten the injector holder socket bolts to the specified torque.