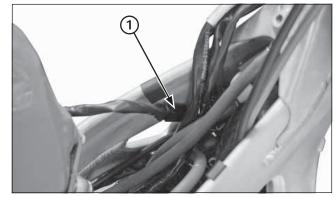

Install the fuel tank onto the frame and connect the fuel pump 2P connector.

- (1) FUEL TANK
- (2) BOLTS
- (3) BREATHER HOSE

Install the fuel tank into the frame being careful not to pinch the throttle cable.

Install and tighten the fuel tank mounting bolts. Connect the fuel tank breather hose to the hose clip.

- (1) SOCKET BOLTS
- (2) 2P (BLACK) CONNECTOR

Install and tighten the injector holder socket bolts to the specified torque.