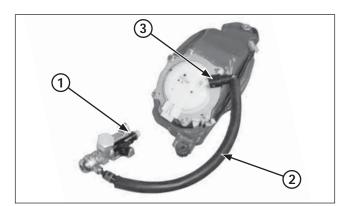

- (1) O-RING (NEW)
- (2) FUEL FEED HOSE
- (3) QUICK CONNECTOR

(1) 2P CONNECTOR

Always replace the injector O-ring with a new one whenever the injector is removed from the cylinder head. Install a new O-ring into the injector groove. Install the fuel feed hose.