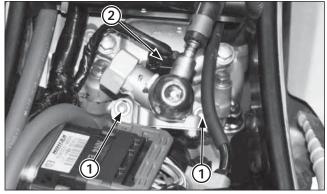

Torque: 8 - 12 N·m (0.8 - 1.2 kgf·m, 5.9 - 8.8 lbf·ft)

Connect the fuel injector 2P (Black) connector.

Install the rear fender.