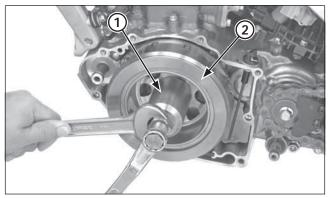

## **Engine servicing**

(1) FLYWHEEL PULLER(2) FLYWHEEL

(1) WOODRUFF KEY

Remove the flywheel using the special tool.

Tool: Flywheel puller (Generic tool)

Remove the woodruff key.

Installation

Install the woodruff key onto the crankshaft groove.