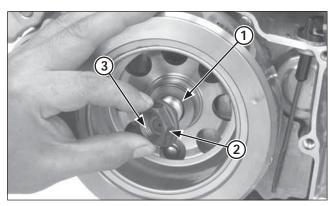

(1) WASHER(2) FLYWHEEL NUT(3) APPLY OIL

Install the flywheel onto the crankshaft. Apply oil to the flywheel nut threads and seating surface. Install the washer and flywheel nut.

Hold the flywheel with flywheel holder, tighten the flywheel nut to the specified torque.

Tool: Flywheel holder 89020–NN4–003

Torque: 167 N•m (17.0 kgf•m, 123 lbf•ft)

Install the left crankcase cover (page 4-50).