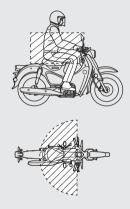

## **Operating Range**

The operating range varies when the ignition switch is locked or unlocked.

The Honda SMART Key system uses lowintensity radio waves. Therefore the operating range may become wider or narrower, or the Honda SMART Key system may not work properly in the following environments.

## When the ignition switch is unlocked:

The system can be operated within the shaded area shown in the illustration.