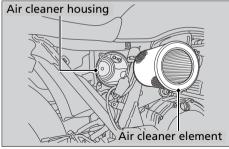

## NOTICE

Using the wrong air cleaner element can result in serious damage to the engine.

- 1. Remove the right side cover. ≥ P. 54
- **2.** Remove the attaching screws and air cleaner housing cover.
- **3.** Pull out the air cleaner element and check it for any damage.
  - Blow away the remaining dust by applying compressed air from the outside of the air cleaner element.
  - ► Replace the air cleaner element if it is excessively dirty, torn or damaged.