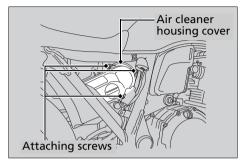

## NOTICE

Using the wrong air cleaner element can result in serious damage to the engine.

- 1. Remove the right side cover. ≥ P. 54
- **2.** Remove the attaching screws and air cleaner housing cover.
- **3.** Pull out the air cleaner element and check it for any damage.
  - Blow away the remaining dust by applying compressed air from the outside of the air cleaner element.
  - ► Replace the air cleaner element if it is excessively dirty, torn or damaged.