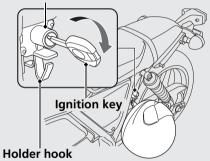

#### **Helmet holder**

▶ Insert the ignition key and turn it clockwise to unlock. Hang your helmet on the holder hook. Turn the key counterclockwise to lock the holder hook and then remove the key.