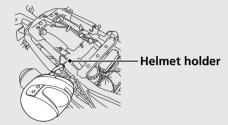

#### **Helmet holder**

Helmet holders are located on the left side below the seat and under the seat. Use the helmet holders only when parked.