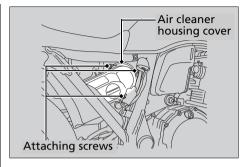

## NOTICE

Using the wrong air cleaner element can result in serious damage to the engine.

- 1. Remove the right side cover. ≥ P. 54
- **2.** Remove the attaching screws and air cleaner housing cover.
- **3.** Pull out the air cleaner element and check it for any damage.
  - Blow away the remaining dust by applying compressed air from the outside of the air cleaner element.
  - ► Replace the air cleaner element if it is excessively dirty, torn or damaged.