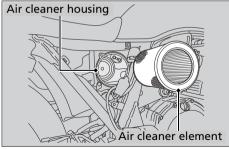

## NOTICE

Using the wrong air cleaner element can result in serious damage to the engine.

- 1. Remove the right side cover. ≥ P. 54
- **2.** Remove the attaching screws and air cleaner housing cover.
- **3.** Pull out the air cleaner element and check it for any damage.
  - Blow away the remaining dust by applying compressed air from the outside of the air cleaner element.
  - ► Replace the air cleaner element if it is excessively dirty, torn or damaged.