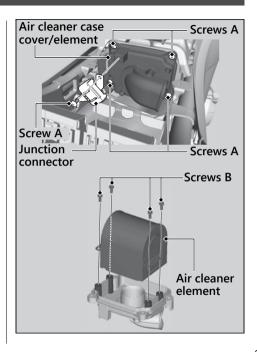

## NOTICE

Using the wrong air cleaner element may cause premature engine wear or performance problems.

- 1. Remove the seat. ≥ P. 63
- 2. Remove the battery. ▶ P. 61
- **3.** Remove the junction connector by removing screw A.
- **4.** Remove the air cleaner case cover/ element by removing screws A.
- **5.** Remove the air cleaner element by removing screws B.
- 6. Install the new air cleaner element.
  - Make sure the air cleaner element is installed securely.
- **7.** Install the parts in the reverse order of removal.