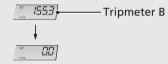

3 Then, the display returns to the last selected indication.

4 To reset tripmeter B, press and hold SEL button with tripmeter B displayed.

Also, after refueling more than the reserve amount, the tripmeter A, average fuel mileage, and fuel consumption can be automatically reset.