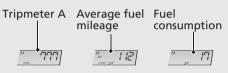

## To reset the tripmeter, average fuel mileage and fuel consumption

1 To reset tripmeter A, average fuel mileage, and fuel consumption together, press and hold SEL button.

2 When they are reset, "0.0" is displayed at each indication.

3 Then, the display returns to the last selected indication.

4 To reset tripmeter B, press and hold SEL button with tripmeter B displayed.

Also, after refueling more than the reserve amount, the tripmeter A, average fuel mileage, and fuel consumption can be automatically reset.