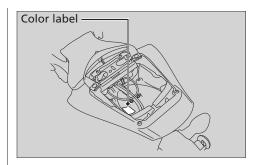

## CBR1000S

The color label is attached to the rear fender under the single seat cowl. ₹ P. 72