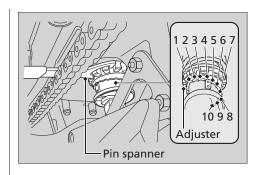

## Spring Preload

You can adjust the spring preload by the adjuster to suit the load or the road surface. Use a suitable pin spanner to turn the adjuster. Positions 1 to 3 are for a decrease spring preload (soft), or turn the position 5 to 10 increase spring preload (hard). The standard position is 4.

Attempting to adjust directly from 1 to 10 or 10 to 1 may damage the shock absorber.