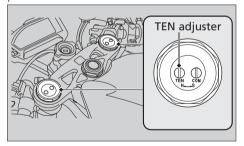

## Rebound Damping

You can adjust the rebound damping by the TEN adjuster to suit the load or the road surface.

Turn clockwise to increase rebound damping (hard), or turn counterclockwise to decrease rebound damping (soft). The standard position is 4 1/2 turns from the full hard position.