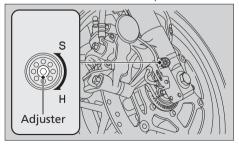

## Spring Preload

You can adjust the spring preload by the adjuster to suit the load or the road surface. Turn clockwise to increase spring preload (hard), or turn counterclockwise to decrease spring preload (soft). The standard position is 7 1/2 turns from the full soft position.