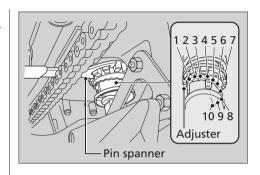

## Spring Preload

You can adjust the spring preload by the adjuster to suit the load or the road surface. Use a suitable pin spanner to turn the adjuster. Positions 1 to 3 are for a decrease spring preload (soft), or turn the position 5 to 10 increase spring preload (hard). The standard position is 4.

Attempting to adjust directly from 1 to 10 or 10 to 1 may damage the shock absorber.