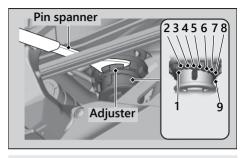

## CBR1000RR/RA

You can adjust the spring preload by the adjuster to suit the load or the road surface. Turn the adjuster using the pin spanner. The preload adjuster has 9 positions. Positions 1 to 3 are for a decrease spring preload (soft), or turn the position 5 to 9 increase spring preload (hard). The standard position is 4.