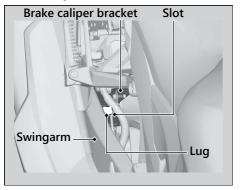

**2.** Make sure that the slot on the brake caliper bracket is positioned in the lug on the swingarm.

- 3. Adjust the drive chain slack. ▶ P. 96
- **4.** Install and tighten the rear axle nut.

Torque: 65 lbf·ft (88 N·m, 9.0 kgf·m)