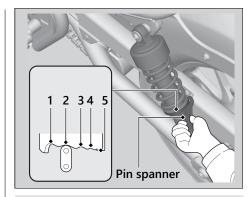

## | Spring Preload

You can adjust the spring preload by the adjuster to suit the load or the road surface. Use a pin spanner to turn the adjuster. Position 1 is for a decrease spring preload (soft), or turn the position 3 to 5 increase spring preload (hard). The standard position is 2.

## NOTICE

Attempting to adjust directly from 1 to 5 or 5 to 1 may damage the shock absorber.