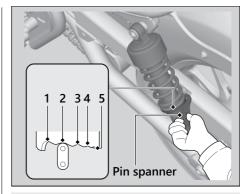

## | Spring Preload

You can adjust the spring preload by the adjuster to suit the load or the road surface. Use a pin spanner to turn the adjuster. Position 1 is for a decrease spring preload (soft), or turn the position 3 to 5 increase spring preload (hard). The standard position is 2.

## NOTICE

Attempting to adjust directly from 1 to 5 or 5 to 1 may damage the shock absorber.