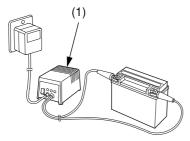

## **Battery Charging**

Refer to Safety Precautions on page 39.

(1) charger

Be sure to read the information that came with your battery charger and follow the instructions on the battery. Improper charging may damage the battery. We recommend using a charger (1) designed specifically for your Honda, which can be purchased from your dealer. These units can be left connected for long periods without risking damage to the battery. However, do not intentionally leave the charger connected longer than the time period recommended in the charger's instructions.