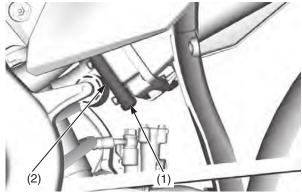

## **Draining**

- 1. Remove the crankcase breather tube plug (1) from the crankcase breather tube (2) and drain deposits into a suitable container.
- 2. Reinstall the crankcase breather tube plug.

- (1) crankcase breather tube plug
- (2) crankcase breather tube