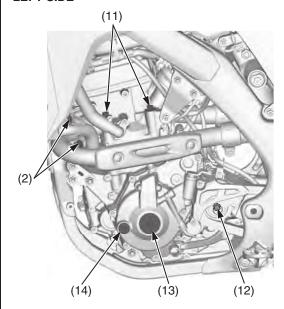

### **ENGINE**

| Item |                                  | Torque |     |       |
|------|----------------------------------|--------|-----|-------|
|      |                                  | lbf∙ft | N⋅m | kgf⋅m |
| 1    | Cylinder head cover socket bolts | 7      | 10  | 1.0   |
| 2    | Exhaust pipe joint nuts          | 15     | 21  | 2.1   |
| 3    | Water pump cover bolts           | 7      | 10  | 1.0   |
| 4    | Coolant drain bolt               | 7      | 10  | 1.0   |
| 5    | Oil filter cover bolts           | 7      | 10  | 1.0   |
| 6    | Engine oil drain bolt            | 12     | 16  | 1.6   |
| 7    | Clutch cover A bolts             | 7      | 10  | 1.0   |
| 8    | Clutch cover B bolts             | 7      | 10  | 1.0   |
| 9    | Cylinder bolt                    | 7      | 10  | 1.0   |
| 10   | Cylinder head A bolts            | 7      | 10  | 1.0   |
| 11   | Cylinder head B bolts            | 35     | 48  | 4.9   |
| 12   | Drive sprocket bolt              | 23     | 31  | 3.2   |
| 13   | Crankshaft hole cap              | 11     | 15  | 1.5   |
| 14   | Timing hole cap                  | 4.4    | 6   | 0.6   |

### LEFT SIDE

- (12) drive sprocket bolt (13) crankshaft hole cap
- (14) timinghole cap