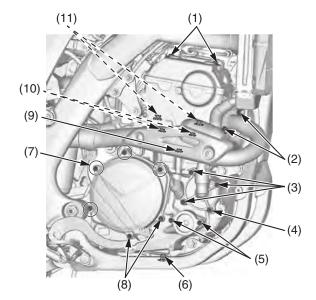

### **ENGINE**

| Item |                                  | Torque |     |       |
|------|----------------------------------|--------|-----|-------|
|      |                                  | lbf∙ft | N⋅m | kgf⋅m |
| 1    | Cylinder head cover socket bolts | 7      | 10  | 1.0   |
| 2    | Exhaust pipe joint nuts          | 15     | 21  | 2.1   |
| 3    | Water pump cover bolts           | 7      | 10  | 1.0   |
| 4    | Coolant drain bolt               | 7      | 10  | 1.0   |
| 5    | Oil filter cover bolts           | 7      | 10  | 1.0   |
| 6    | Engine oil drain bolt            | 12     | 16  | 1.6   |
| 7    | Clutch cover A bolts             | 7      | 10  | 1.0   |
| 8    | Clutch cover B bolts             | 7      | 10  | 1.0   |
| 9    | Cylinder bolt                    | 7      | 10  | 1.0   |
| 10   | Cylinder head A bolts            | 7      | 10  | 1.0   |
| 11   | Cylinder head B bolts            | 35     | 48  | 4.9   |
| 12   | Drive sprocket bolt              | 23     | 31  | 3.2   |
| 13   | Crankshaft hole cap              | 11     | 15  | 1.5   |
| 14   | Timing hole cap                  | 4.4    | 6   | 0.6   |

### **RIGHT SIDE**

- cylinder head cover socket bolts
  exhaust pipe joint nuts
  water pump cover bolts
  coolant drain bolt

- (5) oil filter cover bolts
- (6) engine oil drain bolt (7) clutch cover A bolts
- (8) clutch cover B bolts
- (9) cylinder bolt
- (10) cylinder head A bolts (11) cylinder head B bolts