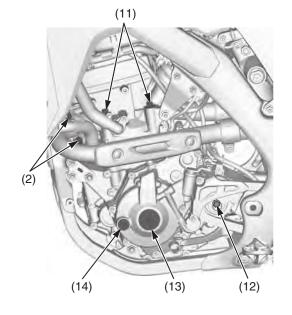

## Nuts, Bolts, Fasteners

Check and tighten nuts, bolts, and fasteners before every outing. RIGHT SIDE (11) (1)

LEFT SIDE

| Item |                                     | Torque |     |       | Demerike |
|------|-------------------------------------|--------|-----|-------|----------|
|      |                                     | lbf∙ft | N∙m | kgf⋅m | Remarks  |
| 1    | Cylinder head cover<br>socket bolts | 7      | 10  | 1.0   |          |
| 2    | Exhaust pipe joint nuts             | 15     | 21  | 2.1   |          |
| 3    | Water pump cover bolts              | 7      | 10  | 1.0   |          |
| 4    | Coolant drain bolt                  | 7      | 10  | 1.0   |          |
| 5    | Oil filter cover bolts              | 7      | 10  | 1.0   |          |
| 6    | Engine oil drain bolt               | 12     | 16  | 1.6   | NOTE 1   |
| 7    | Clutch cover A bolts                | 7      | 10  | 1.0   |          |
| 8    | Clutch cover B bolts                | 7      | 10  | 1.0   |          |
| 9    | Cylinder bolt                       | 7      | 10  | 1.0   |          |
| 10   | Cylinder head A bolts               | 7      | 10  | 1.0   |          |
| 11   | Cylinder head B bolts               | 35     | 48  | 4.9   | NOTE 1   |
| 12   | Drive sprocket bolt                 | 23     | 31  | 3.2   |          |
| 13   | Crankshaft hole cap                 | 11     | 15  | 1.5   | NOTE 2   |
| 14   | Timing hole cap                     | 4.4    | 6   | 0.6   | NOTE 2   |

NOTES: 1. Apply engine oil to the threads. 2. Apply grease to the threads.