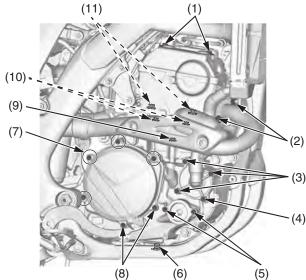

## Nuts, Bolts, Fasteners

Check and tighten nuts, bolts, and fasteners before every outing. RIGHT SIDE (11) (1)

LEFT SIDE

| Item |                                     | Torque |     |       | Demerike |
|------|-------------------------------------|--------|-----|-------|----------|
|      |                                     | lbf∙ft | N∙m | kgf⋅m | Remarks  |
| 1    | Cylinder head cover<br>socket bolts | 7      | 10  | 1.0   |          |
| 2    | Exhaust pipe joint nuts             | 15     | 21  | 2.1   |          |
| 3    | Water pump cover bolts              | 7      | 10  | 1.0   |          |
| 4    | Coolant drain bolt                  | 7      | 10  | 1.0   |          |
| 5    | Oil filter cover bolts              | 7      | 10  | 1.0   |          |
| 6    | Engine oil drain bolt               | 12     | 16  | 1.6   | NOTE 1   |
| 7    | Clutch cover A bolts                | 7      | 10  | 1.0   |          |
| 8    | Clutch cover B bolts                | 7      | 10  | 1.0   |          |
| 9    | Cylinder bolt                       | 7      | 10  | 1.0   |          |
| 10   | Cylinder head A bolts               | 7      | 10  | 1.0   |          |
| 11   | Cylinder head B bolts               | 35     | 48  | 4.9   | NOTE 1   |
| 12   | Drive sprocket bolt                 | 23     | 31  | 3.2   |          |
| 13   | Crankshaft hole cap                 | 11     | 15  | 1.5   | NOTE 2   |
| 14   | Timing hole cap                     | 4.4    | 6   | 0.6   | NOTE 2   |

NOTES: 1. Apply engine oil to the threads. 2. Apply grease to the threads.