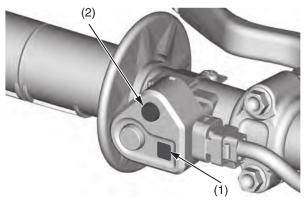

## **Engine Mode Indicator**

The engine mode indicator (blue) (1) is located under the engine mode select button (2). The engine mode indicator indicates the currently selected mode by blinking the mode number once when the engine is started.

- (1) engine mode indicator (blue)
- (2) engine mode select button

The engine mode indicator indicates a selected mode when you operate the engine mode select button (page 142).

If the engine mode indicator stays on or does not come on when it should, have your dealer check it for problems.