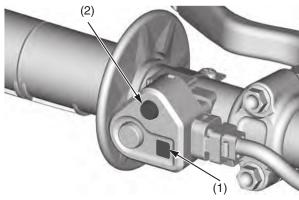

## **Launch Control System Indicator**

The launch control system indicator (purple) (1) is located under the engine mode select button (2). The launch control system indicator indicates the currently selected level by blinking the level number while launch control system goes into standby.

The launch control system indicator comes on (purple) while the system is operating.

- (1) launch control system indicator (purple)
- (2) engine mode select button

If the launch control system indicator does not come on when it should, have your dealer check it for problems.