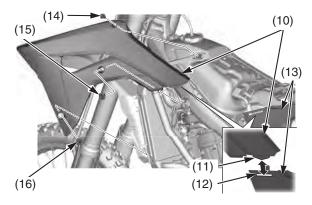

## Fuel Tank (CRF250R)

- 6. Slide the shroud (10) toward the down so that the shroud tab (11) and the slot (12) on the air cleaner housing cover (13) is aligned.
- 7. Install the shroud C bolt (14), B bolt (15) and shroud A bolt (16).

Tighten the shroud A and B bolts to the specified torque:

7 lbf·ft (10 N·m, 1.0 kgf·m)

Tighten the shroud C bolt to the specified torque:

3.8 lbf-ft (5.2 N·m, 0.5 kgf·m)

The right and left shrouds can be installed in the same manner.

- (10) shroud
- (14) shroud C bolt
- (11) shroud tab
- (15) shroud B bolt

(12) slot

- (16) shroud A bolt
- (13) air cleaner housing cover
- 8. Install the seat (page 33).