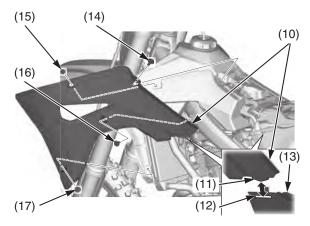

- 7. Slide the shroud (10) toward the down so that the shroud tab (11) and the slot (12) on the air cleaner housing cover (13) is aligned.
- 8. Install the shroud D bolt (14), shroud C bolt (15), shroud B bolt (16) and shroud A bolt (17). Tighten the shroud A and B bolts to the specified torque:
  7 lbf·ft (10 N·m, 1.0 kgf·m)
  Tighten the shroud C and D bolt to the specified torque:

3.8 lbf·ft (5.2 N·m, 0.5 kgf·m)

The right and left shrouds can be installed in the same manner.

- (10) shroud(14) shroud D bolt(11) tab(15) shroud C bolt(12) slot(16) shroud B bolt(13) air cleaner housing cover(17) shroud A bolt
- 9. Install the seat (page 33).