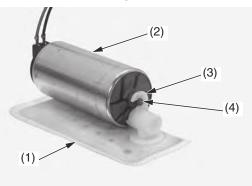

## Installation

1. Install the fuel pump filter (1) onto the fuel pump assembly (2) aligning its hook (3) with the joint boss (4) completely.

Be careful not to damage the hook.

- (1) fuel pump filter
  (2) fuel pump assembly
  (3) hook
  (4) joint boss
- Apply small amount of engine oil to a new O-ring (5). Install the new O-ring to the fuel pump assembly (2).
- 3. Install the fuel pump assembly with fuel pump filter into the fuel pump unit holder (6) while routing the fuel pump red (7) and black (8) wires through the holder grooves (9) as shown.

(2) fuel pump assembly(5) O-ring (new)(6) fuel pump unit holder

- (7) red wire(8) black wire(9) grooves
- 4. Install a new damper rubber (10) to the fuel pump filter as shown. Install fuel pump stopper (11).