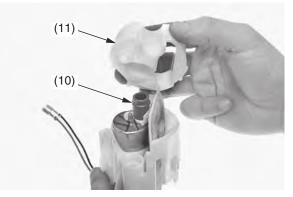

(2) fuel pump assembly(5) O-ring (new)(6) fuel pump unit holder

- (7) red wire(8) black wire(9) grooves
- 4. Install a new damper rubber (10) to the fuel pump filter as shown. Install fuel pump stopper (11).

(10) damper rubber (new) (11) fuel pump stopper