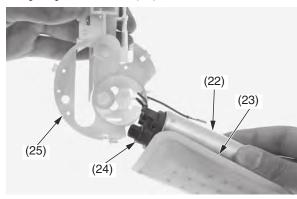

## Fuel System (CRF250RX)

12. Remove the fuel pump assembly (22) with fuel pump filter (23), O-ring (24) from the fuel pump unit holder (25).

- (22) fuel pump assembly
- (23) fuel pump filter
- (24) O-ring
- (25) fuel pump unit holder
- 13. Check the fuel pump filter (23) for clog, damage or deterioration and replace it if necessary.
- 14. Remove the fuel pump filter from the fuel pump assembly (22).

(22) fuel pump assembly(23) fuel pump filter