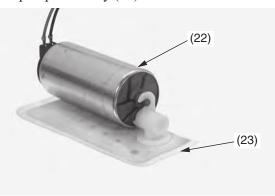

## Fuel System (CRF250RX)

12. Remove the fuel pump assembly (22) with fuel pump filter (23), O-ring (24) from the fuel pump unit holder (25).



- (22) fuel pump assembly
- (23) fuel pump filter
- (24) O-ring
- (25) fuel pump unit holder
- 13. Check the fuel pump filter (23) for clog, damage or deterioration and replace it if necessary.
- 14. Remove the fuel pump filter from the fuel pump assembly (22).



(22) fuel pump assembly(23) fuel pump filter

## Installation

1. Install the fuel pump filter (1) onto the fuel pump assembly (2) aligning its hook (3) with the joint boss (4) completely.

Be careful not to damage the hook.



- (1) fuel pump filter
  (2) fuel pump assembly
  (3) hook
  (4) joint boss
- Apply small amount of engine oil to a new O-ring (5). Install the new O-ring to the fuel pump assembly (2).
- 3. Install the fuel pump assembly with fuel pump filter into the fuel pump unit holder (6) while routing the fuel pump red (7) and black (8) wires through the holder grooves (9) as shown.



(2) fuel pump assembly(5) O-ring (new)(6) fuel pump unit holder

- (7) red wire(8) black wire(9) grooves
- 4. Install a new damper rubber (10) to the fuel pump filter as shown. Install fuel p