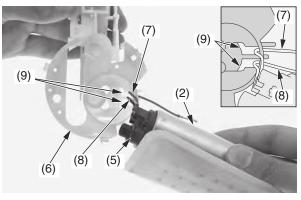

## Installation

1. Install the fuel pump filter (1) onto the fuel pump assembly (2) aligning its hook (3) with the joint boss (4) completely.

Be careful not to damage the hook.

- (1) fuel pump filter
  (2) fuel pump assembly
  (3) hook
  (4) joint boss
- Apply small amount of engine oil to a new O-ring (5). Install the new O-ring to the fuel pump assembly (2).
- 3. Install the fuel pump assembly with fuel pump filter into the fuel pump unit holder (6) while routing the fuel pump red (7) and black (8) wires through the holder grooves (9) as shown.

(2) fuel pump assembly(5) O-ring (new)(6) fuel pump unit holder

- (7) red wire(8) black wire(9) grooves
- 4. Install a new damper rubber (10) to the fuel pump filter as shown. Install fuel pump stopper (11).