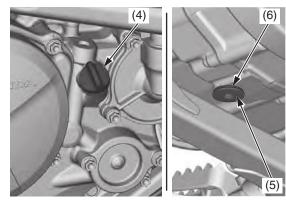

## **Engine Oil**

- 4. Remove the engine oil fill cap (4) from the right crankcase cover.
- 5. Place an oil drain pan under the engine to catch the oil. Then remove the engine oil drain bolt (5) and sealing washer (6).
- 6. With the engine stop button pushed, pull the clutch lever all the way in, and depress the start button to drain the engine oil completely.
- 7. After the oil has drained, apply engine oil to the drain bolt threads, seating surface and a new sealing washer, then tighten the drain bolt with the sealing washer installed to the specified torque:

12 lbf·ft (16 N·m, 1.6 kgf·m)

Pour the drained oil into a suitable container and dispose of it in an approved manner (page 166).

## NOTICE

Improper disposal of drained fluids is harmful to the environment.

- (4) engine oil fill cap
- (5) engine oil drain bolt
- (6) sealing washer (new)

- 8. (CRF250R)
  - It is recommended to replace the oil and filter every 6 races or about every 15.0 hours. However, if you replace only the oil before the recommended interval, see page 25. (CRF250RX)
  - It is recommended to replace the oil and filter every 4 races or about every 15.0 hours. However, if you replace only the oil before the recommended interval, see page 25.
- 9. Remove the oil filter cover bolts (7) and oil filter cover (8).
- 10. Remove the oil filter (9) and O-ring (10) from the oil filter cover.
- 11. Remove the spring (11).