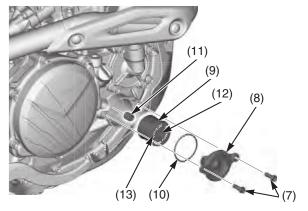

## NOTICE

Improper disposal of drained fluids is harmful to the environment.

- (4) engine oil fill cap
- (5) engine oil drain bolt
- (6) sealing washer (new)

- 8. (CRF250R)
  - It is recommended to replace the oil and filter every 6 races or about every 15.0 hours. However, if you replace only the oil before the recommended interval, see page 25. (CRF250RX)
  - It is recommended to replace the oil and filter every 4 races or about every 15.0 hours. However, if you replace only the oil before the recommended interval, see page 25.
- 9. Remove the oil filter cover bolts (7) and oil filter cover (8).
- 10. Remove the oil filter (9) and O-ring (10) from the oil filter cover.
- 11. Remove the spring (11).

## NOTICE

Using the wrong oil filter may result in leaks or engine damage.

12. Apply grease to the filter side of the spring end, then install the spring into a new oil filter.

13. Position the spring against the engine crankcase and install a new oil filter with the rubber seal (12) facing out, away from the engine. You should see the "OUT-SIDE" mark (13) on the filter body, near the seal.

Use a new Honda Genuine oil filter or a filter of equal quality specified for your model.

- (7) oil filter cover bolts
- (8) oil filter cover
- (9) oil filter (new)
- (10) O-ring (new)
- (11) spring
- (12) rubber seal
- (13) "OUT-SIDE" mark