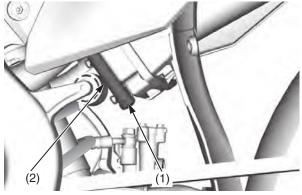

## **Draining**

- 1. Remove the crankcase breather tube plug (1) from the crankcase breather tube (2) and drain deposits into a suitable container.
- 2. Reinstall the crankcase breather tube plug.

- (1) crankcase breather tube plug
- (2) crankcase breather tube