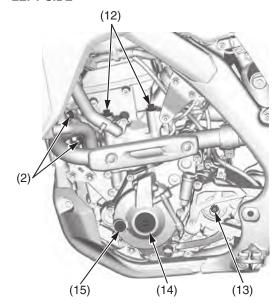

### **ENGINE**

| Item |                                  | Torque |     |       |
|------|----------------------------------|--------|-----|-------|
|      |                                  | lbf∙ft | N⋅m | kgf⋅m |
| 1    | Cylinder head cover socket bolts | 7      | 10  | 1.0   |
| 2    | Exhaust pipe joint nuts          | 15     | 21  | 2.1   |
| 3    | Water pump cover bolts           | 7      | 10  | 1.0   |
| 4    | Coolant drain bolt               | 7      | 10  | 1.0   |
| 5    | Oil filter cover bolts           | 7      | 10  | 1.0   |
| 6    | Engine oil drain bolt            | 12     | 16  | 1.6   |
| 7    | Clutch cover A bolts             | 7      | 10  | 1.0   |
| 8    | Clutch cover B bolt              | 7      | 10  | 1.0   |
| 9    | Clutch cover C bolts             | 7      | 10  | 1.0   |
| 10   | Cylinder bolt                    | 7      | 10  | 1.0   |
| 11   | Cylinder head A bolts            | 7      | 10  | 1.0   |
| 12   | Cylinder head B bolts            | 35     | 48  | 4.9   |
| 13   | Drive sprocket bolt              | 23     | 31  | 3.2   |
| 14   | Crankshaft hole cap              | 11     | 15  | 1.5   |
| 15   | Timing hole cap                  | 4.4    | 6.0 | 0.6   |

- (9) clutch cover C bolts

- (10) cylinder bolt (11) cylinder head A bolts (12) cylinder head B bolts

### **LEFT SIDE**

- (13) drive sprocket bolt (14) crankshaft hole cap
- (15) timinghole cap