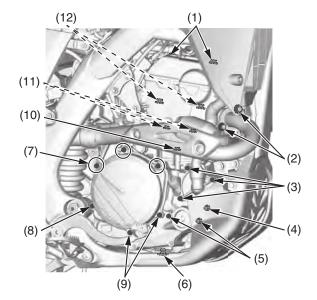

### **ENGINE**

| Item |                                  | Torque |     |       |
|------|----------------------------------|--------|-----|-------|
|      |                                  | lbf∙ft | N⋅m | kgf⋅m |
| 1    | Cylinder head cover socket bolts | 7      | 10  | 1.0   |
| 2    | Exhaust pipe joint nuts          | 15     | 21  | 2.1   |
| 3    | Water pump cover bolts           | 7      | 10  | 1.0   |
| 4    | Coolant drain bolt               | 7      | 10  | 1.0   |
| 5    | Oil filter cover bolts           | 7      | 10  | 1.0   |
| 6    | Engine oil drain bolt            | 12     | 16  | 1.6   |
| 7    | Clutch cover A bolts             | 7      | 10  | 1.0   |
| 8    | Clutch cover B bolt              | 7      | 10  | 1.0   |
| 9    | Clutch cover C bolts             | 7      | 10  | 1.0   |
| 10   | Cylinder bolt                    | 7      | 10  | 1.0   |
| 11   | Cylinder head A bolts            | 7      | 10  | 1.0   |
| 12   | Cylinder head B bolts            | 35     | 48  | 4.9   |
| 13   | Drive sprocket bolt              | 23     | 31  | 3.2   |
| 14   | Crankshaft hole cap              | 11     | 15  | 1.5   |
| 15   | Timing hole cap                  | 4.4    | 6.0 | 0.6   |

#### **RIGHT SIDE**

- (1) cylinder head cover socket bolts(2) exhaust pipe joint nuts(3) water pump cover bolts(4) coolant drain bolt

- (5) oil filter cover bolts
  (6) engine oil drain bolt
  (7) clutch cover A bolts
  (8) clutch cover B bolt

- (9) clutch cover C bolts

- (10) cylinder bolt (11) cylinder head A bolts (12) cylinder head B bolts