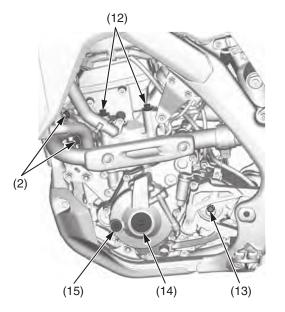

## **ENGINE**

| Item |                                  | Torque |     |       | Remarks |
|------|----------------------------------|--------|-----|-------|---------|
|      |                                  | lbf∙ft | N∙m | kgf⋅m | Remarks |
| 1    | Cylinder head cover socket bolts | 7      | 10  | 1.0   |         |
| 2    | Exhaust pipe joint nuts          | 15     | 21  | 2.1   |         |
| 3    | Water pump cover bolts           | 7      | 10  | 1.0   |         |
| 4    | Coolant drain bolt               | 7      | 10  | 1.0   |         |
| 5    | Oil filter cover bolts           | 7      | 10  | 1.0   |         |
| 6    | Engine oil drain bolt            | 12     | 16  | 1.6   | NOTE 1  |
| 7    | Clutch cover A bolts             | 7      | 10  | 1.0   |         |
| 8    | Clutch cover B bolt              | 7      | 10  | 1.0   |         |
| 9    | Clutch cover C bolts             | 7      | 10  | 1.0   |         |
| 10   | Cylinder bolt                    | 7      | 10  | 1.0   |         |
| 11   | Cylinder head A bolts            | 7      | 10  | 1.0   |         |
| 12   | Cylinder head B bolts            | 35     | 48  | 4.9   | NOTE 1  |
| 13   | Drive sprocket bolt              | 23     | 31  | 3.2   |         |
| 14   | Crankshaft hole cap              | 11     | 15  | 1.5   | NOTE 2  |
| 15   | Timing hole cap                  | 4.4    | 6.0 | 0.6   | NOTE 2  |

NOTES: 1. Apply engine oil to the threads. 2. Apply grease to the threads.