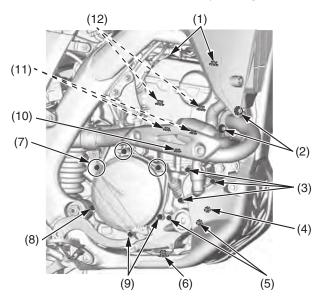

## **ENGINE**

| Item |                                  | Torque |     |       | Remarks |
|------|----------------------------------|--------|-----|-------|---------|
|      |                                  | lbf∙ft | N∙m | kgf⋅m | Remarks |
| 1    | Cylinder head cover socket bolts | 7      | 10  | 1.0   |         |
| 2    | Exhaust pipe joint nuts          | 15     | 21  | 2.1   |         |
| 3    | Water pump cover bolts           | 7      | 10  | 1.0   |         |
| 4    | Coolant drain bolt               | 7      | 10  | 1.0   |         |
| 5    | Oil filter cover bolts           | 7      | 10  | 1.0   |         |
| 6    | Engine oil drain bolt            | 12     | 16  | 1.6   | NOTE 1  |
| 7    | Clutch cover A bolts             | 7      | 10  | 1.0   |         |
| 8    | Clutch cover B bolt              | 7      | 10  | 1.0   |         |
| 9    | Clutch cover C bolts             | 7      | 10  | 1.0   |         |
| 10   | Cylinder bolt                    | 7      | 10  | 1.0   |         |
| 11   | Cylinder head A bolts            | 7      | 10  | 1.0   |         |
| 12   | Cylinder head B bolts            | 35     | 48  | 4.9   | NOTE 1  |
| 13   | Drive sprocket bolt              | 23     | 31  | 3.2   |         |
| 14   | Crankshaft hole cap              | 11     | 15  | 1.5   | NOTE 2  |
| 15   | Timing hole cap                  | 4.4    | 6.0 | 0.6   | NOTE 2  |

NOTES: 1. Apply engine oil to the threads. 2. Apply grease to the threads.