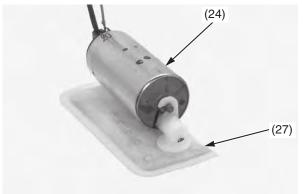

- 14. Remove the fuel pump filter (27) from the fuel pump assembly (24).
- 15. Check the fuel pump filter for clog, damage or deterioration and replace it if necessary.

(24) fuel pump assembly (27) fuel pump filter