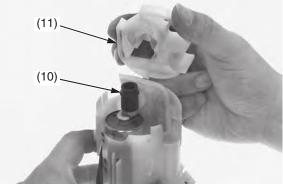

(2) fuel pump assembly (5) O-ring (new) (6) fuel pump unit holder

- (7) yellow wire (8) green wire (9) grooves
- 4. Install a new damper rubber (10) to the fuel pump filter as shown. Înstall fuel pump stopper (11).

(10) damper rubber (new) (11) fuel pump stopper