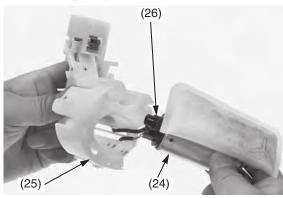

## **Fuel System (CRF250R)**

- 12. Remove the fuel pump assembly (24) from the fuel pump unit holder (25).
- 13. Remove the O-ring (26) from the fuel pump assembly (24).

(24) fuel pump assembly (25) fuel pump unit holder (26) O-ring