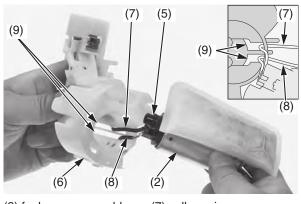

## Installation

1. Install the fuel pump filter (1) onto the fuel pump assembly (2) aligning its hook (3) with the joint boss (4) completely.

Be careful not to damage the hook.

(2) fuel pump assembly

- 2. Apply small amount of engine oil to a new O-ring (5). Install the new O-ring to the fuel pump assembly (2).
- 3. Install the fuel pump assembly with fuel pump filter into the fuel pump unit holder (6) while routing the fuel pump yellow (7) and green (8) wires through the holder grooves (9) as shown.

(2) fuel pump assembly (5) O-ring (new) (6) fuel pump unit holder

- (7) yellow wire (8) green wire (9) grooves
- 4. Install a new damper rubber (10) to the fuel pump filter as shown. Înstall fuel pump stopper (11).