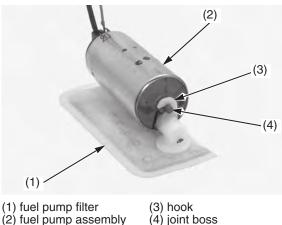

## Installation

1. Install the fuel pump filter (1) onto the fuel pump assembly (2) aligning its hook (3) with the joint boss (4) completely.

Be careful not to damage the hook.

(2) fuel pump assembly

- 2. Apply small amount of engine oil to a new O-ring (5). Install the new O-ring to the fuel pump assembly (2).
- 3. Install the fuel pump assembly with fuel pump filter into the fuel pump unit holder (6) while routing the fuel pump yellow (7) and green (8) wires through the holder grooves (9) as shown.