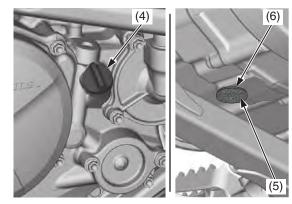

## **Engine Oil**

- 4. Remove the engine oil fill cap (4) from the right crankcase cover.
- 5. Place an oil drain pan under the engine to catch the oil. Then remove the engine oil drain bolt (5) and sealing washer (6).
- 6. With the engine stop button pushed, pull the clutch lever all the way in, and depress the start button to drain the engine oil completely.
- After the oil has drained, apply engine oil to the drain bolt threads, seating surface and a new sealing washer, then tighten the drain bolt with the sealing washer installed to the specified torque:

## NOTICE

Improper disposal of drained fluids is harmful to the environment.

- (4) engine oil fill cap
- (5) engine oil drain bolt
- (6) sealing washer (new)

- 8. (CRF250R)
  - It is recommended to replace the oil and filter every 6 races or about every 15.0 hours. However, if you replace only the oil before the recommended interval, see page 25. (CRF250RX)
  - It is recommended to replace the oil and filter every 4 races or about every 15.0 hours. However, if you replace only the oil before the recommended interval, see page 25.
- 9. Remove the oil filter cover bolts (7) and oil filter cover (8).
- 10. Remove the oil filter (9) and O-ring (10) from the oil filter cover.
- 11. Remove the spring (11).