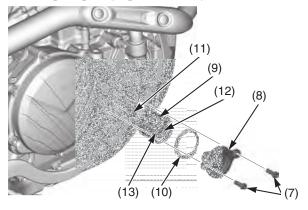

## NOTICE

Improper disposal of drained fluids is harmful to the environment.

- (4) engine oil fill cap
- (5) engine oil drain bolt
- (6) sealing washer (new)

- 8. (CRF250R)
  - It is recommended to replace the oil and filter every 6 races or about every 15.0 hours. However, if you replace only the oil before the recommended interval, see page 25. (CRF250RX)
  - It is recommended to replace the oil and filter every 4 races or about every 15.0 hours. However, if you replace only the oil before the recommended interval, see page 25.
- 9. Remove the oil filter cover bolts (7) and oil filter cover (8).
- 10. Remove the oil filter (9) and O-ring (10) from the oil filter cover.
- 11. Remove the spring (11).

## NOTICE

Using the wrong oil filter may result in leaks or engine damage.

12. Apply grease to the filter side of the spring end, then install the spring into a new oil filter.

13. Position the spring against the engine crankcase and install a new oil filter with the rubber seal (12) facing out, away from the engine. You should see the "OUT-SIDE" mark (13) on the filter body, near the seal.

Use a new Honda Genuine oil filter or a filter of equal quality specified for your model.

- (7) oil filter cover bolts
- (8) oil filter cover
- (9) oil filter (new)
- (10) O-ring (new)
- (11) spring
- (12) rubber seal
- (13) "OUT-SIDE" mark