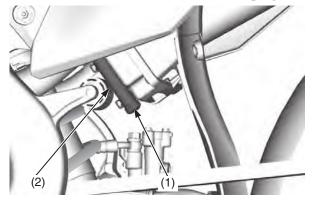

## **Draining**

- 1. Remove the crankcase breather tube plug (1) from the crankcase breather tube (2) and drain deposits into a suitable container.
- 2. Reinstall the crankcase breather tube plug.

- (1) crankcase breather tube plug
- (2) crankcase breather tube